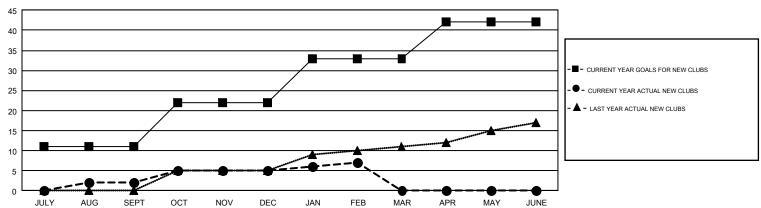

## GMT Constitutional Area 6-Afr, Group L

GMT: SAYED RIZWAN QADRI

REPORT DOES NOT INCLUDE CLUBS IN UNDISTRICTED AREAS.

| Clubs                 |               |           |               | Members               |                           |                         |                                                    |  |
|-----------------------|---------------|-----------|---------------|-----------------------|---------------------------|-------------------------|----------------------------------------------------|--|
| RESULTS FOR 2018-2019 |               |           |               | RESULTS FOR 2018-2019 |                           |                         |                                                    |  |
| QUARTER               | NEW CLUB GOAL | NEW CLUBS | DROPPED CLUBS | QUARTER               | MEMBER GROWTH NET<br>GOAL | MEMBER GROWTH<br>ACTUAL | DROPPED<br>MEMBERS ACTUAL<br>(including transfers) |  |
| JULY/AUG/SEPT         | 11            | 2         | 1             | JULY/AUG/SEPT         | 599                       | 245                     | 171                                                |  |
| OCT/NOV/DEC           | 11            | 3         | 4             | OCT/NOV/DEC           | 634                       | 225                     | 543                                                |  |
| JAN/FEB/MAR           | 11            | 2         | 10            | JAN/FEB/MAR           | 588                       | 143                     | 311                                                |  |
| APR/MAY/JUNE          | 9             | 0         | 0             | APR/MAY/JUNE          | 567                       | 0                       | 0                                                  |  |