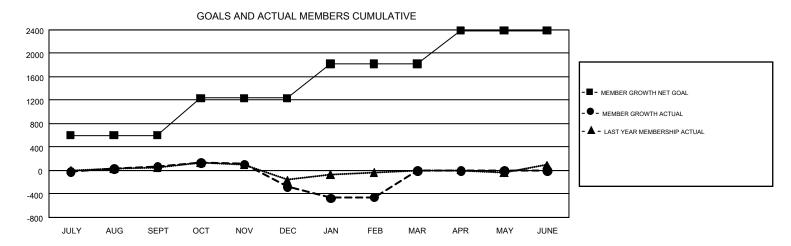

## GMT Constitutional Area 6-Afr, Group L

GMT: SAYED RIZWAN QADRI

REPORT DOES NOT INCLUDE CLUBS IN UNDISTRICTED AREAS.

| Clubs                 |               |           |               | Members               |                           |                         |                                                    |  |
|-----------------------|---------------|-----------|---------------|-----------------------|---------------------------|-------------------------|----------------------------------------------------|--|
| RESULTS FOR 2018-2019 |               |           |               | RESULTS FOR 2018-2019 |                           |                         |                                                    |  |
| QUARTER               | NEW CLUB GOAL | NEW CLUBS | DROPPED CLUBS | QUARTER               | MEMBER GROWTH NET<br>GOAL | MEMBER GROWTH<br>ACTUAL | DROPPED<br>MEMBERS ACTUAL<br>(including transfers) |  |
| JULY/AUG/SEPT         | 11            | 2         | 1             | JULY/AUG/SEPT         | 599                       | 245                     | 171                                                |  |
| OCT/NOV/DEC           | 11            | 3         | 4             | OCT/NOV/DEC           | 634                       | 225                     | 543                                                |  |
| JAN/FEB/MAR           | 11            | 2         | 10            | JAN/FEB/MAR           | 588                       | 143                     | 311                                                |  |
| APR/MAY/JUNE          | 9             | 0         | 0             | APR/MAY/JUNE          | 567                       | 0                       | 0                                                  |  |